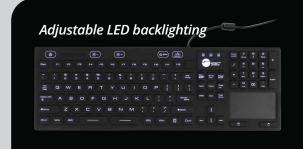

## Industrial Medical Grade Washable & Dustproof

**keyboard** with Touchpad

IP68 certified and antibacterial silicone surface

Part# JK-US0W11-S1

This ultimate washable keyboard is built for durability and designed to

perform

- ON/OFF function prevents accidental data input during cleaning, ensuring efficiency and safety
- Antibacterial silicone surface resists chemicals, inhibits bacteria growth, and allows quick and effective disinfection
- Low-noise keys ensure professional, distraction-free use
- Full 110-key layout includes a built-in touchpad and numeric keypad for convenience and versatility
- Adjustable backlight features 5 brightness levels for visibility in any lighting condition
- Durable construction made with 100% latex-free silicone for long-lasting performance