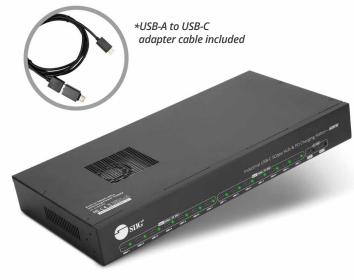

16-port Industrial 600W USB-C PD **Charging Station** with USB Hub

600W Charging Station:
- Input: 2x USB-C, PD 100W
- Output: 14x USB-C, PD 30W

Part# ID-US0B11-S2

Industrial-Grade
16-Port USB-C Power
Station for reliable
power and file
sharing with
overheat protection

- Easily charge up to 16 USB-C devices simultaneously, including iPhones, iPads, tables, smartphones. Supports 2 ports with 100W and 14 ports with charging up to 30W.
  - \*Note: Use a USB-A to USB-C adapter for ports 1 to 7 for simultaneously charging and data sync on iPhone 15 or iPad Pro/Mini.
- Utilize the 14 USB-C data ports via one system or two via dual USB-C input ports. Supports data transfer up to 5Gbps and Power Delivery (PD) charging up to 100W
- Compatible with PD 2.0 and 3.0 for 5V/3A, 9V/3A, and 12V/2.5A charging specifications
- Built-in 24V/600W Meanwell power adapter with UL certification ensures safe charging
- Power switch with LED indicator conserves energy, while smart fans adjust based on temperature
- Multiple safety features, including Over-Current, Over-Voltage, Short-Circuit, and Over-Temperature protection, ensure safe device connection
- Full metal housing designed for efficient heat dissipation and rack-mountable in a standard 19-inch rack