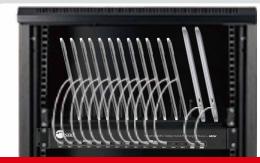

16-port Industrial 600W USB-C PD **Charging Station** with USB Hub

600W Charging Station:
- Input: 2x USB-C, PD 100W
- Output: 14x USB-C, PD 30W

Part# ID-US0B11-S2

Industrial-Grade
16-Port USB-C Power
Station for reliable
power and file
sharing with
overheat protection

- Easily charge up to 16 USB-C devices simultaneously, including iPhones, iPads, tables, smartphones. Supports 2 ports with 100W and 14 ports with charging up to 30W.
  - \*Note: Use a USB-A to USB-C adapter for ports 1 to 7 for simultaneously charging and data sync on iPhone 15 or iPad Pro/Mini.
- Utilize the 14 USB-C data ports via one system or two via dual USB-C input ports. Supports data transfer up to 5Gbps and Power Delivery (PD) charging up to 100W
- Compatible with PD 2.0 and 3.0 for 5V/3A, 9V/3A, and 12V/2.5A charging specifications
- Built-in 24V/600W Meanwell power adapter with UL certification ensures safe charging
- Power switch with LED indicator conserves energy, while smart fans adjust based on temperature
- Multiple safety features, including Over-Current, Over-Voltage, Short-Circuit, and Over-Temperature protection, ensure safe device connection
- Full metal housing designed for efficient heat dissipation and rack-mountable in a standard 19-inch rack