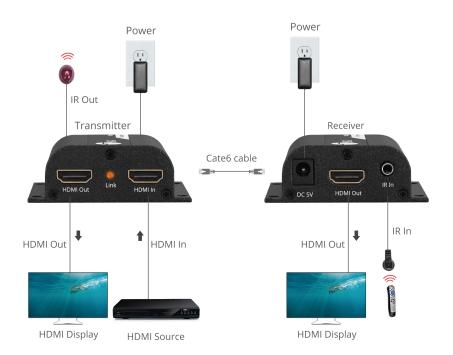

## Extends HDMI signals up to 50M/164ft

Part# CE-H26011-S1

Reliable Full HD HDMI Extension with 164ft Range and IR Control

- Extends HDMI audio/video signals up to 164ft (50m) via a single Cat5e/6 cable with nearly zero latency
- Supports Full HD 1080p 60Hz YUV 4:4:4 8-bit resolution for clear picture quality
- Features HDMI loop-out on the transmitter for connecting a local display
- Built-in one-way IR signal extension (20-60KHz) allows remote control of the HDMI source from the receiver
- Includes EDID auto-learning for seamless operation with remote and local displays
- Plug-and-play setup with no drivers required, plus reset button for easy re-detection of displays