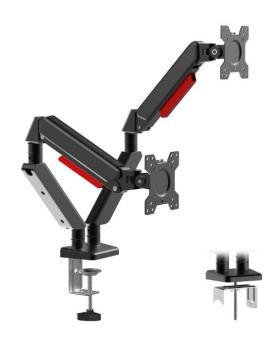

## **Features**

- Simple and easily to set dual monitors gas spring arm and provide smooth, precise and effortless viewing height adjustment
- Supports monitors from 13" to 32" and up to 22 lbs (10 kgs) each rotatable VESA plate supports portrait or landscape monitor orientation
- Detachable and Rotatable VESA Plate and compatible with VESA mounting patterns 75 x 75 mm and 100 x 100 mm
- Height adjustment supports from 4.72" to 16.14" and 360° arm swivel, mount plate allows tilt angles of -45°~ 90°(downward/upward) and 180° (left/right) pan angles.
- Both desk C-clamp and Grommet mount bases are included, easily and quickly installs onto most of desk or table
- C-clamp is compatible with desk surfaces from 0.39" to 2.36" (10-60mm) in thickness and Grommet mount fits through surface hole from 0.39" to 2.36" (10-60mm) wide and up to 2.76" (70mm) thick
- Integrated cable management system keeps cables neat, organized, and out of the way