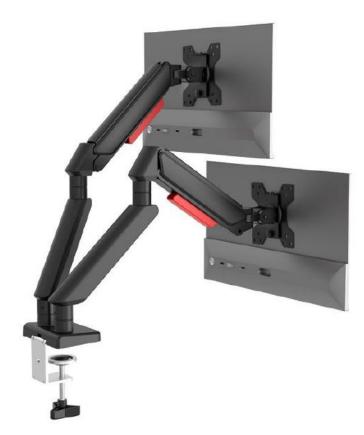

## **Features**

- Simple and easily to set dual monitors gas spring arm and provide smooth, precise and effortless viewing height adjustment
- Supports monitors from 13" to 32" and up to 22 lbs (10 kgs) each rotatable VESA plate supports portrait or landscape monitor orientation
- Detachable and Rotatable VESA Plate and compatible with VESA mounting patterns 75 x 75 mm and 100 x 100 mm
- Height adjustment supports from 4.72" to 16.14" and 360° arm swivel, mount plate allows tilt angles of -45°~ 90°(downward/upward) and 180° (left/right) pan angles.
- Both desk C-clamp and Grommet mount bases are included, easily and quickly installs onto most of desk or table
- C-clamp is compatible with desk surfaces from 0.39" to 2.36" (10-60mm) in thickness and Grommet mount fits through surface hole from 0.39" to 2.36" (10-60mm) wide and up to 2.76" (70mm) thick
- Integrated cable management system keeps cables neat, organized, and out of the way