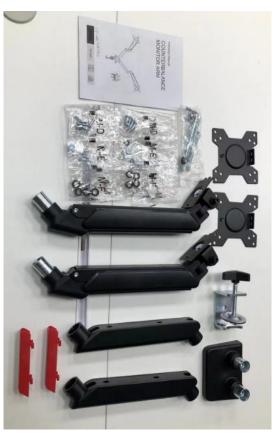

## **Package Contents**

- Dual Monitor Gas Spring Arm Desk Mount 13" to 32"
- Installation kit
- Installation manual