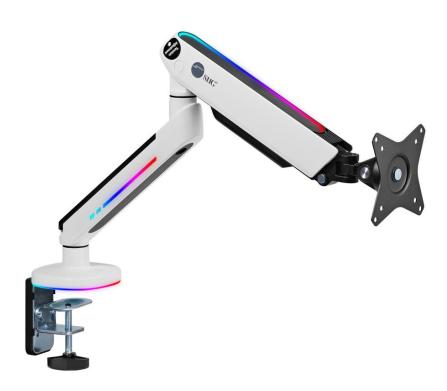

# Premium Single-Monitor Arm Desk Mount with Gaming RGB Lighting

<P/N: CE-MT3J11-S2 >

#### **Features**

- Easily adjust the tension of the gas shock to your ideal angle
- Compatible with most 17" to 34" flat and curved monitors that weight up to 19.8 lbs (9kg)
- Support VESA 75x75 or 100x100mm standard mounting hole patterns
- Support 20 kinds of RGB light model and easy control on the button
- Fully adjustable with ±45° tilt angles, ±90° VESA plate swivel, ±90° VESA plate rotation, ±180° arm swivel, ±135° pan swivel and height adjustment up to 23"
- Heave-duty C-Clamp and Grommet Mount work with most desk surfaces from 0.39" to 3.35 (Clamp) / 0.39" to 3.15" (Grommet) in thickness
- C-clamp and grommet mount bases are included for easy and quick installation
- Supports easy monitor installation and portrait and landscape orientation
- Keeps cables neat, organized, and out of the way for a clean uncluttered desktop environment