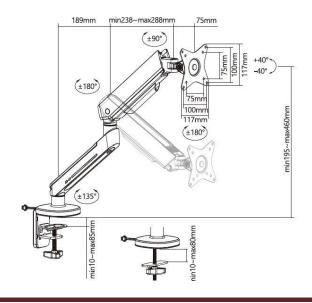

## **Specifications**

| Screen size              | 17" to 34" (measured diagonally)                  |
|--------------------------|---------------------------------------------------|
| Weight capacity          | Up to 19.8 lbs                                    |
| Tilt angles              | ±40° (upward/downward)                            |
| VESA swivel              | ±90°                                              |
| VESA Rotation            | ±180°                                             |
| Arm swivel               | ±180°                                             |
| Pan swivel               | ±135°                                             |
| Height adjustment        | Up to 23"                                         |
| VESA mounting            | 75 x 75, 100 x 100 mm                             |
| Desktop thickness        | 0.39" to 3.35" (Clamp) / 0.39" to 3.15" (Grommet) |
| Color                    | White                                             |
| Material                 | Aluminum                                          |
| Product dimension        | 22.64" (W) x 24.49" (H) x 4.61" (D)               |
| Product weight           | 8.00 lbs                                          |
| Certifications/Standards | RoHS                                              |
| Country of origin        | Engineered in USA, Manufactured in China          |

#### **Product dimension**